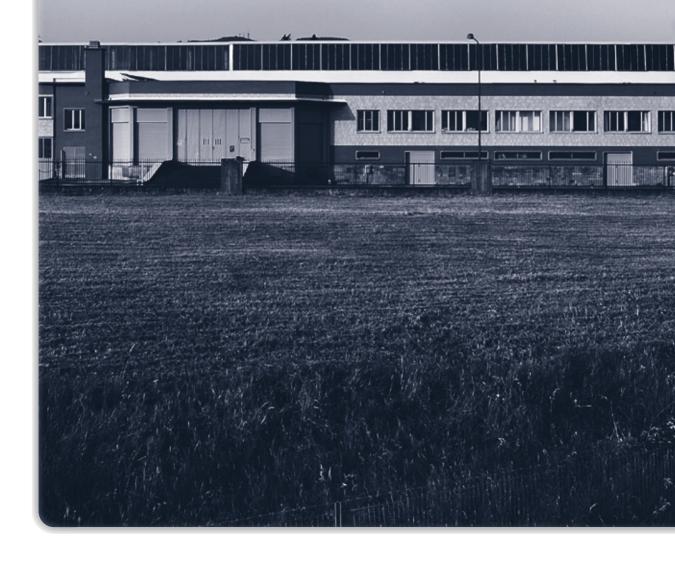

### DUGOMRULLI HISTORY

The past, present and future of materials handling

From its first facilities, established back in 1938, to the current 17,000-squaremeters productive area not far from Bologna airport the DugomRulli history has been characterized by continuous growth.